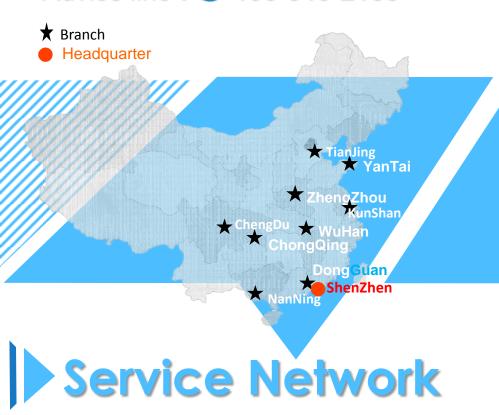

laboratories have been established in Shenzhen, Dongguan, Kunshan, Wuhan, Zhengzhou, Yantai, Chengdu, Chongqing, Nanning and offices have been set up in major cities across the country; Provide customers with cross regional and high-quality testing technical services and product solutions.

### Advice line: **400-845-2188**

Employees: 1,500

**Equipments:** >4,300 sets

**Areas: >66,000** m<sup>2</sup>

ShenZhen

Tel: 0755-29846730

E-Mail:

chris.ck.hu@foxconn.com

**KunShan** 

Tel: 0512-57560010

E-Mail:

buller.zk.liu@foxconn.com

ChongQing

Tel: 023-61702888-31340

E-Mail:

hzcq-cmc-sales@foxconn.com

ZhengZhou

Tel: 0371-87012144

E-Mail:

li-ming.li@foxconn.com

DongGuan

Tel: 0755-33810188-31667

E-Mail:

cmc-sz-sales03@foxconn.com

YanTai

Tel: 0535-3821009

E-Mail:

hzyt-cmc-sales@foxconn.com

WuHan

Tel: 027- 59716120

E-Mail:

ming.kang@foxconn.com

ChengDu

Tel: 028-68522005

E-Mail:

hzcd-cmc-yw@foxconn.com

**TianJing** 

Tel: 0535-3821009

E-Mail:

hzyt-cmc-sales@foxconn.com

**NanNing** 

Tel: 0755-29846730

E-Mail:

chris.ck.hu@foxconn.com