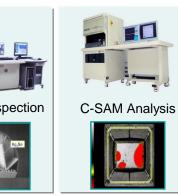

### ■ SEM+EDS (Scanning Electron Microscope)

- IMC Inspection
- Element Analysis
- Tin Whisker Inspection
- C-SAM (C-Type Scanning Acoustic Microscope)
- 3D OM Inspection
- Cross Section
- Dye & Pry
- IC Decapping
- Wetting Balance
- Bonding Test
  - Shear Test
  - Pull Test
- Solder Paste Properties Test
  - Viscosity Test
  - Solder Tack Test
  - Open Life
  - Flux Content

**PCBA & PCB & Component Failure Analysis** 