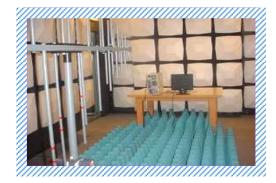

### **EMC Test**

### Accredited by NVLAP and VCCI

- Radiated Emission (3m Chamber)
- Radiated Emission (10m Chamber)
- Conducted Emission
- Harmonic Test
- Flicker Test

- ESD Test
- Radiated Susceptibility
- EFT Test
- Surge Test
- Conducted Susceptibility
- PFMF Test
- Dip Test
- Ring Wave Test

RS Test Setup(743 Chamber)

10m Chamber