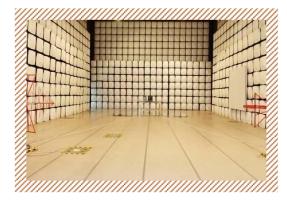

### **EMC Test**

### Accredited by NVLAP and VCCI

- Radiated Emission (3m Chamber)
- Radiated Emission (10m Chamber)
- Conducted Emission
- Harmonic Test
- Flicker Test

- ESD Test
- Radiated Susceptibility
- EFT Test
- Surge Test
- Conducted Susceptibility
- PFMF Test
- Dip Test
- Ring Wave Test

RS Test Setup(743 Chamber)

10m Chamber