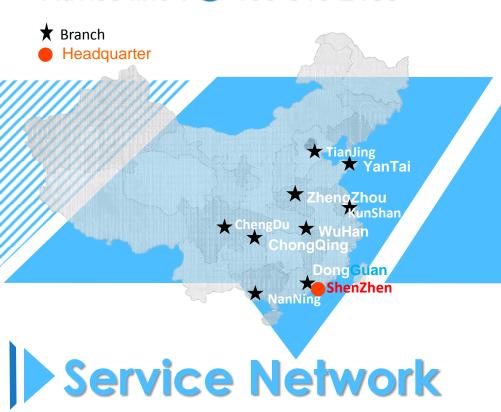

laboratories have been established in Shenzhen, Dongguan, Kunshan, Wuhan, Zhengzhou, Yantai, Chengdu, Chongqing, Nanning and offices have been set up in major cities across the country; Provide customers with cross regional and high-quality testing technical services and product solutions.

## Advice line: **400-845-2188**

Employees: 1,500

**Equipments:** >4,300 sets

**Areas: >66,000** m<sup>2</sup>

ShenZhen

Tel: 0755-29846730

E-Mail:

chris.ck.hu@foxconn.com

**KunShan** 

Tel: 0512-57560010

E-Mail:

buller.zk.liu@foxconn.com

ChongQing

Tel: 023-61702888-31340

E-Mail:

hzcq-cmc-sales@foxconn.com

ZhengZhou

Tel: 0371-87012144

E-Mail:

li-ming.li@foxconn.com

DongGuan

Tel: 0755-33810188-31667

E-Mail:

cmc-sz-sales03@foxconn.com

YanTai

Tel: 0535-3821009

E-Mail:

hzyt-cmc-sales@foxconn.com

WuHan

Tel: 027- 59716120

E-Mail:

ming.kang@foxconn.com

ChengDu

Tel: 028-68522005

E-Mail:

hzcd-cmc-yw@foxconn.com

**TianJing** 

Tel: 0535-3821009

E-Mail:

hzyt-cmc-sales@foxconn.com

**NanNing** 

Tel: 0755-29846730

E-Mail:

chris.ck.hu@foxconn.com