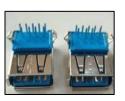

## **Passive & Electromechanical Component Test**

- PCB
  - R-PCB
  - F-PCB
- Connector
  - Inner Connector
  - I/O Connector
- Protection Device
  - Thermistor
  - Fuse
  - ESD ProtectionDevice

- Res./Cap./Ind.
  - Resistor
  - Capacitor
  - Inductor
  - Bead/filter
  - Transformer
  - RF Component
- **■** Fre. Component
  - Crystal
  - Oscillator