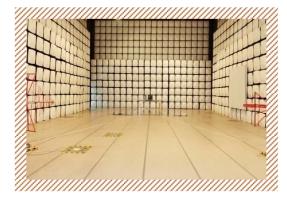

## **EMC Test**

## **Accredited by NVLAP and VCCI**

- Radiated Emission (3m Chamber)
- Radiated Emission (10m Chamber)
- Conducted Emission
- Harmonic Test
- Flicker Test

- ESD Test
- Radiated Susceptibility
- EFT Test
- Surge Test
- Conducted Susceptibility
- PFMF Test
- Dip Test
- Ring Wave Test

RS Test Setup(743 Chamber)

10m Chamber