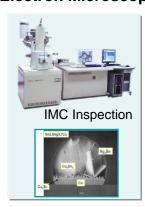

## ■ SEM+EDS (Scanning Electron Microscope)

- IMC Inspection
- Element Analysis
- Tin Whisker Inspection
- C-SAM (C-Type Scanning Acoustic Microscope)
- 3D OM Inspection
- Cross Section
- Dye & Pry
- IC Decapping
- Wetting Balance
- Bonding Test
  - Shear Test
  - Pull Test
- Solder Paste Properties Test
  - Viscosity Test
  - Solder Tack Test
  - Open Life
  - Flux Content

**PCBA & PCB & Component Failure Analysis** 